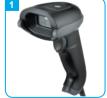

## **HANDHELD SCANNER**

## **Z-3272 Plus Series**

## **Gun-Type 2D Image Handheld Scanner**

Z-3272 Plus delivers blazing speed on 1D and 2D barcodes, allowing you to accommodate 2D barcodes without sacrificing scanning quality or performance. With our technology, users no longer need to worry about aligning the barcode with the scanner or pausing between scans. Whether it's a damaged or poorly printed barcode, our true point-and-shoot first-time scanning simplicity ensures that you get accurate results every time. Additionally, the scanner is designed to be durable and reliable, making it a perfect solution for everyday use.

- 1. Durable housing with simple gun-type & ergonomic grip
- 2. Clear LED indication
- 3. Optional adjustable stand

- Product availability and specifications depend on territory market strategy; all are subjects to change without prior notice.