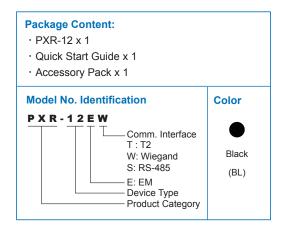

## **Ordering Information**

## Specification

| Model No.              | PXR-12ET                                                                        | PXR-12EW | PXR-12ES         |
|------------------------|---------------------------------------------------------------------------------|----------|------------------|
| Read Format            | EM ( 125 KHz )                                                                  |          |                  |
| Read Range             | 4 cm                                                                            |          |                  |
| Comm. Interface        | T2                                                                              | Wiegand  | RS-485           |
| Input Port             | Case Sensor x 1                                                                 |          |                  |
| ID Setting             | None                                                                            |          | DIP switch       |
| Comm. Baudrate         | N/A                                                                             |          | 19,200 bps-N-8-1 |
| LED Indicator          | Green / Red Bi-color LED x 1 (Status / Power)                                   |          |                  |
| Beep Tone              | Buzzer                                                                          |          |                  |
| Power Input            | DC 12V / 1A                                                                     |          |                  |
| Current Consumption    | 300mA (max)                                                                     |          |                  |
| Operating Temp.        | -40°C~ 70°C / -40°F~ 158°F                                                      |          |                  |
| Relative Humidity      | 20% ~ 80%(Non-condensing)                                                       |          |                  |
| Dimensions (LxWxH)(mm) | Faceplate : 120(L) x 75(W) x 13(H)(mm) Backside box : 70(L) x 42(W) x 24(H)(mm) |          |                  |